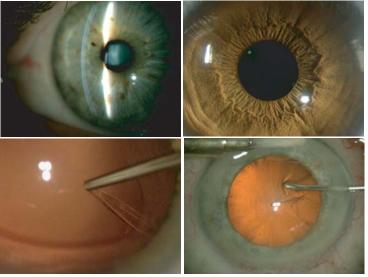

The AVI -50 digital image composer and the Nikon Coolpix camera produce publication quality pictures.

Pictures taken with the AVI- 50 + Link and the Nikon Coolpix 990

AVI Coolpix adjustable Optical Link For all "C" mounts adapters.