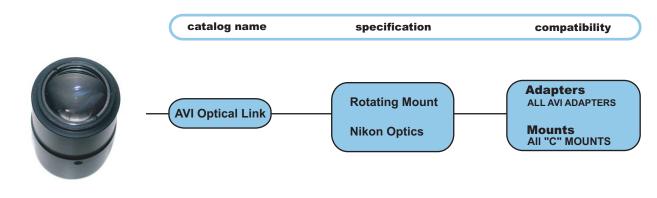

## AVI OPTICAL LINK Enables Digital Ophthalmic Still Photography for both surgical and Slit Lamp diagnostics.

ROTATING MOUNT

## **Features include:**

ROTATING MOUNT, left eye, right eye; Micro ZOOM and Camera Zoom; X-Y centering of image; TRUE Micro focus; Manual Aperture Iris; **AVI Coolpix Optical LINK** for all "C" Mount video adapters is made of original Nikon glass and Nikon coating for the finest quality digital image.